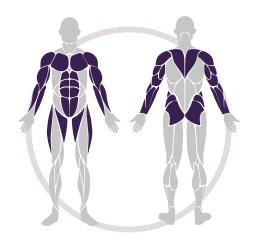

Upper Back, Abdominals, Shoulders, Chest, Arms, Glutes, Hips, Inner and Outer Thighs.