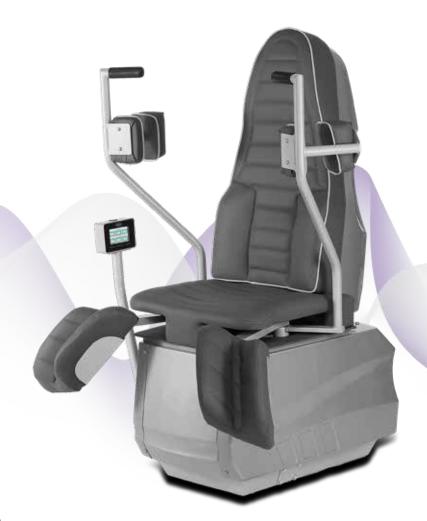

# FLYS & THIGHS

Firms inner and outer thighs, helps improve and shape the chest and shoulder areas and increases mobility in the hip and shoulder joints.

Upper body performs an upright fly exercise targeting the pectorals, and the shoulder muscles. Simultaneously legs are performing exercises for both abductor and adductors, toning hips and thighs.

Upper Back, Abdominals, Shoulders, Chest, Arms, Glutes, Hips, Inner and Outer Thighs.

# **Technical Specifications**

4.3" touch screen console offering both manual and programme options

Power assisted (plug and play installation)